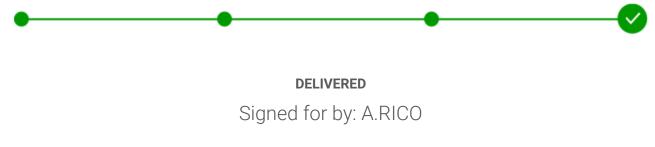

# Delivered Friday 5/22/2020 at 8:54 am

# **STANDARD TRANSIT**(?) 5/21/2020 by 10:30 am

ACTUAL DELIVERY

Fri 5/22/2020 8:54 am

**Travel History** 

Local Scan Time

 $\searrow$ 

| Friday , 5/22/2020   |                      |                                           |  |
|----------------------|----------------------|-------------------------------------------|--|
| 8:54 am              | COSTA MESA, CA       | Delivered                                 |  |
|                      |                      | Delivered to address other than recipient |  |
| 8:54 am              | COSTA MESA, CA       | Delivery exception                        |  |
|                      |                      | Customer not available or business closed |  |
| 7:38 am              | COSTA MESA, CA       | On FedEx vehicle for delivery             |  |
| 7:06 am              | COSTA MESA, CA       | At local FedEx facility                   |  |
| 1:57 am              | OAKLAND, CA          | Departed FedEx location                   |  |
| 12:56 am             | CITY OF INDUSTRY, CA | Left FedEx origin facility                |  |
| Thursday , 5/21/2020 |                      |                                           |  |
| 10:43 pm             | OAKLAND, CA          | Arrived at FedEx location                 |  |