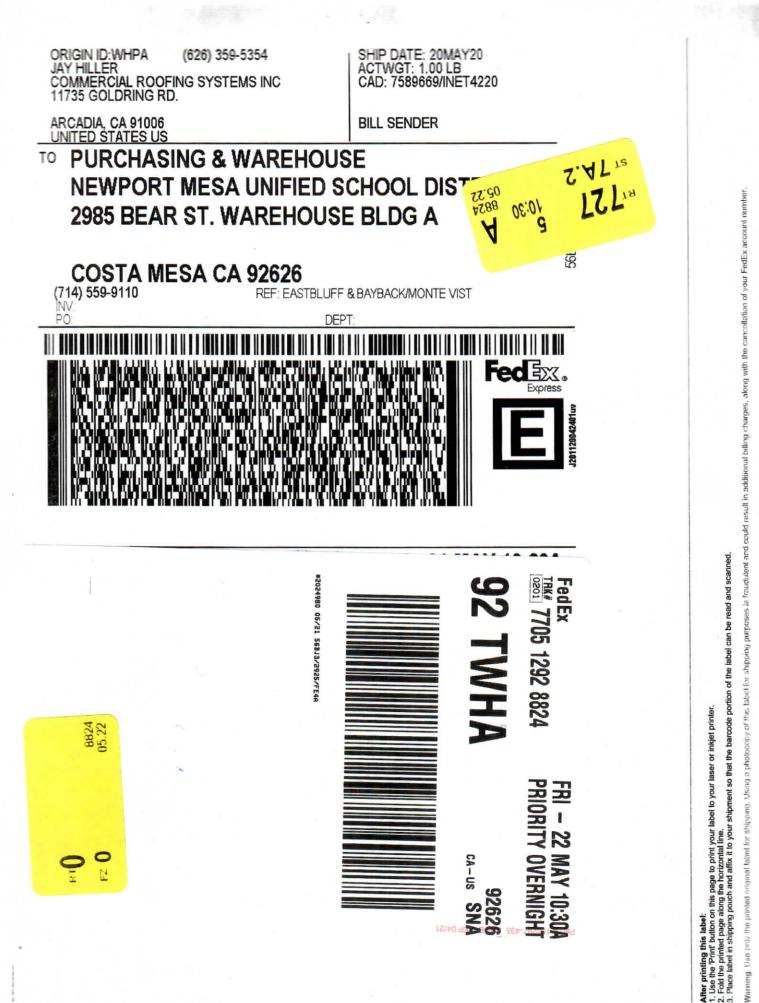

htps://www.fedex.com/shipping/shipmentConfirmationAction handle?method=doContinue

1/2

IMPORTANT! Flooding is causing hazardous conditions in parts of Mid-Michigan. Learn More

# Delivered Friday 5/22/2020 at 8:54 am

### **GET STATUS UPDATES**

**OBTAIN PROOF OF DELIVERY** 

FROM

Arcadia, CA US

**TO** COSTA MESA, CA US 5

(?)

## **Shipment Facts**

**TRACKING NUMBER** 770512928824 **SERVICE** FedEx Priority Overnight **WEIGHT** 1 lbs / 0.45 kgs **DELIVERED TO** Shipping/Receiving

TERMS

Shipper

# TOTAL PIECES

1

### **SHIPPER REFERENCE** Eastbluff & BayBack/Monte Vist

**PACKAGING** Your Packaging

SHIP DATE

Wed 5/20/2020

?

1 lbs / 0.45 kgs

**TOTAL SHIPMENT WEIGHT** 

**SPECIAL HANDLING SECTION** Deliver Weekday

# **STANDARD TRANSIT**(?) 5/21/2020 by 10:30 am

ACTUAL DELIVERY

Fri 5/22/2020 8:54 am

**Travel History** 

Local Scan Time

 $\searrow$ 

| Friday , 5/22/2020   |                      |                                           |  |
|----------------------|----------------------|-------------------------------------------|--|
| 8:54 am              | COSTA MESA, CA       | Delivered                                 |  |
|                      |                      | Delivered to address other than recipient |  |
| 8:54 am              | COSTA MESA, CA       | Delivery exception                        |  |
|                      |                      | Customer not available or business closed |  |
| 7:38 am              | COSTA MESA, CA       | On FedEx vehicle for delivery             |  |
| 7:06 am              | COSTA MESA, CA       | At local FedEx facility                   |  |
| 1:57 am              | OAKLAND, CA          | Departed FedEx location                   |  |
| 12:56 am             | CITY OF INDUSTRY, CA | Left FedEx origin facility                |  |
| Thursday , 5/21/2020 |                      |                                           |  |
| 10:43 pm             | OAKLAND, CA          | Arrived at FedEx location                 |  |