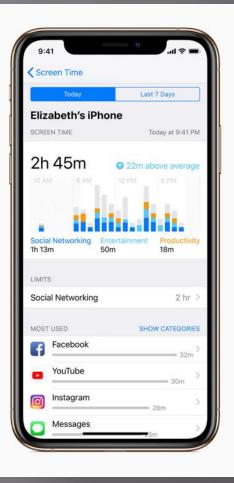

|  |

- <u>Cell phone contract</u>
- www.iccguru.com/cellphonecontract.doc

#### 3 Software programs to use



#### TYPES of programs

# Monitoring Filtering Time control

#### For the Mac or PC





#### For the Mac or PC





#### Block pornography

Qustodio's real-time internet filter blocks inappropriate content even in private browsing mode.



#### View Social Network Activity

Monitor time spent on Facebook, Twitter, Instagram, Whatsapp and more.

#### Set multi-device time limits

Easily set a time schedule or limits for how much internet time is allowed each day.



#### **Control Games & Apps**

Set time limits for games & apps or block apps you don't want from running altogether.

#### For the Mac or PC



#### GPS monitoring (FindMyPhone)

## Life360 The new family circle









- All phones must be up to date with iOS12
- Each person in family must have own Apple ID
- Family Sharing must be set up with parents and kids
- Kids B-Days must be correct on their Apple ID's
- Activate ScreenTime from YOUR phone and set a password.

#### 5 Key sections



#### 5 Key sections



#### 5 Key sections



### ScreenTime for the iPhone iOS12

#### 5 Key sections



### ScreenTime for the iPhone iOS12

#### 5 Key sections



#### Filter for the Android



#### \$19 one time purchase



🦛 📶 💋 1:16 PM

 $\oplus$ 

<del>.</del>

FUNAMO

Start Funamo to enable Funamo parental control for this device.

**Device history** 

ψ

#### **Device history**

View detailed device history (Data synced with Funamo server each night)

**Funamo settings** 

Internet filtering Enable Inter