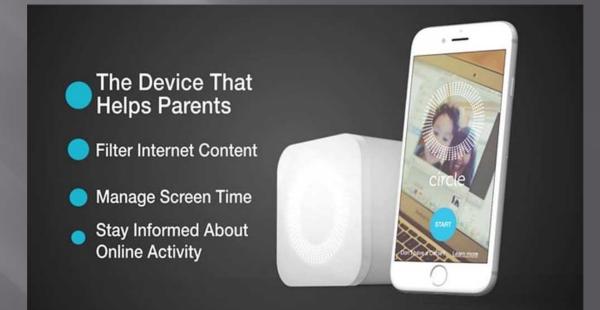

## Circle by Disney

Manage all of your home's connected devices. With Circle, parents can filter content, limit screen time and set a bedtime for every device in the home.

New devices

#### Circle by Disney

New devices