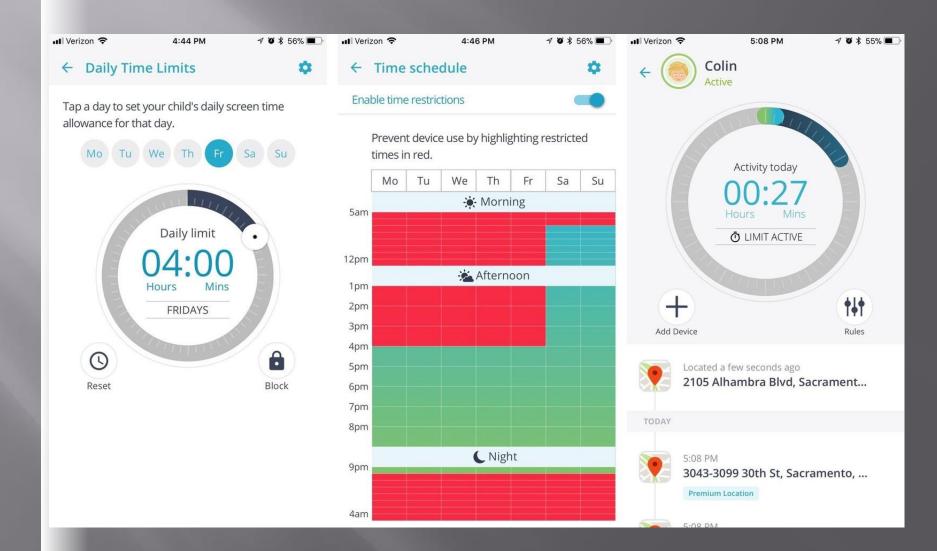

## Life360 The new family circle

- All phones must be up to date with iOS12
- Each person in family must have own Apple ID
- Family Sharing must be set up with parents and kids
- Kids B-Days must be correct on their Apple ID's
- Activate ScreenTime from YOUR phone and set a password.

### ScreenTime for the iPhone iOS12