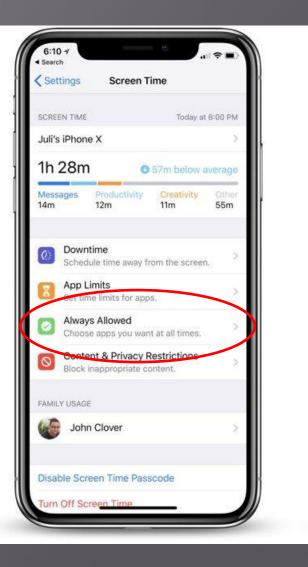

y

Monitor time spent on Facebook, Twitter, Instagram, Whatsapp and more.

#### Set multi-device time limits

Easily set a time schedule or limits for how much internet time is allowed each day.



#### **Control Games & Apps**

Set time limits for games & apps or block apps you don't want from running altogether.

#### For the Mac or PC



#### GPS monitoring (FindMyPhone)

## Life360 The new family circle









- All phones must be up to date with iOS12
- Each person in family must have own Apple ID
- Family Sharing must be set up with parents and kids
- Kids B-Days must be correct on their Apple ID's
- Activate ScreenTime from YOUR phone and set a password.

#### 5 Key sections



#### 5 Key sections



#### 5 Key sections



### ScreenTime for the iPhone iOS12

#### 5 Key sections



### ScreenTime for the iPhone iOS12

#### 5 Key sections



#### Filter for the Android



#### \$19 one time purchase



🦛 📶 💋 1:16 PM

 $\oplus$ 

<del>.</del>

FUNAMO

Start Funamo to enable Funamo parental control for this device.

**Device history** 

ψ

#### **Device history**

View detailed device history (Data synced with Funamo server each night)

**Funamo settings** 

Internet filtering Enable Internet content filtering

Protected apps Protect applications with password

**Time-limited apps** Restrict applications to specific time slots

App time allowance Set daily limit for selected apps

<u>o - l. - - l. -!..........</u>

# Family Link.....for the ChromeBook

●●000 AT&T 🐨

<

3:58 PM

Parent settings

#### Filter and time management



New Programs

#### You can allow Jimmy