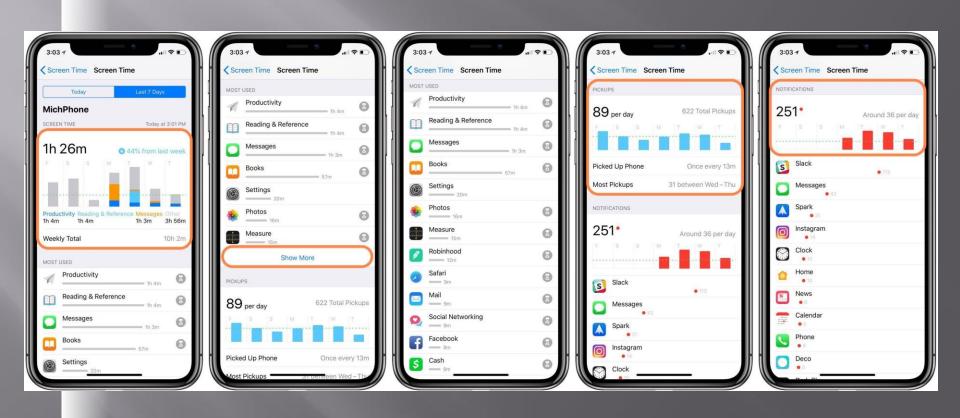

|

- <u>Cell phone contract</u>
- www.iccguru.com/cellphonecontract.doc

#### 3 Software programs to use



#### TYPES of programs

# Monitoring Filtering Time control

#### For the Mac or PC





#### For the Mac or PC





#### Block pornography

Qustodio's real-time internet filter blocks inappropriate content even in private browsing mode.



#### View Social Network Activity

Monitor time spent on Facebook, Twitter, Instagram, Whatsapp and more.

#### Set multi-device time limits

Easily set a time schedule or limits for how much internet time is allowed each day.



#### **Control Games & Apps**

Set time limits for games & apps or block apps you don't want from running altogether.

#### For the Mac or PC



#### GPS monitoring (FindMyPhone)

## Life360 The new family circle









- All phones must be up to date with iOS12
- Each person in family must have own Apple ID
- Family Sharing must be set up with parents and kids
- Kids B-Days must be correct on their Apple ID's
- Activate ScreenTime from YOUR phone and set a password.

#### 5 Key sections



#### 5 Key sections



#### 5 Key sections



### ScreenTime for the iPhone iOS12

#### 5 Key sections



### ScreenTime for the iPhone iOS12

#### 5 Key sections



#### Filter for the Android



#### \$19 one time purchase



🦛 📶 💋 1:16 PM

 $\oplus$ 

<del>.</del>

FUNAMO

Start Funamo to enable Funamo parental control for this device.

**Device history** 

ψ

#### **Device history**

View detailed device history (Data synced with Funamo server each night)

**Funamo settings** 

Internet filtering Enable Internet