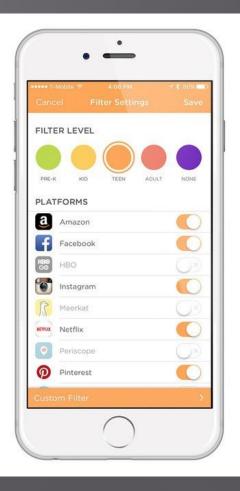

### Circle by Disney

| ()<br>Your Time Limits                        |    |
|-----------------------------------------------|----|
| App Store: 15 minutes total<br>5 minutes left |    |
| Music: 30 minutes total<br>30 minutes lei     | ft |
| Total: 2 hours total<br>30 minutes left       |    |
| Netflix: an hour total<br>an hour let         | ft |
| Minecraft: 2 hours total                      |    |
| 2 10013 10                                    |    |