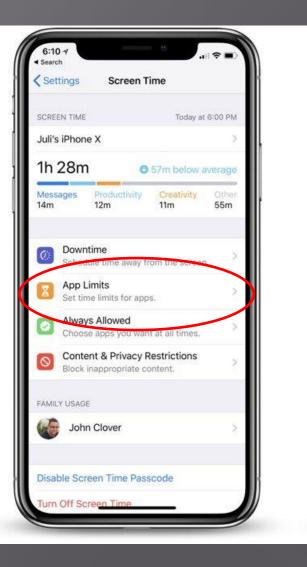

n private browsing mode.



#### View Social Network Activity

Monitor time spent on Facebook, Twitter, Instagram, Whatsapp and more.

#### Set multi-device time limits

Easily set a time schedule or limits for how much internet time is allowed each day.



#### **Control Games & Apps**

Set time limits for games & apps or block apps you don't want from running altogether.

#### For the Mac or PC



#### GPS monitoring (FindMyPhone)

## Life360 The new family circle









- All phones must be up to date with iOS12
- Each person in family must have own Apple ID
- Family Sharing must be set up with parents and kids
- Kids B-Days must be correct on their Apple ID's
- Activate ScreenTime from YOUR phone and set a password.

#### 5 Key sections



#### 5 Key sections



#### 5 Key sections



### ScreenTime for the iPhone iOS12

#### 5 Key sections



### ScreenTime for the iPhone iOS12

#### 5 Key sections



#### Filter for the Android



#### \$19 one time purchase



🦛 📶 💋 1:16 PM

 $\oplus$ 

<del>.</del>

FUNAMO

Start Funamo to enable Funamo parental control for this device.

**Device history** 

ψ

#### **Device history**

View detailed device history (Data synced with Funamo server each night)

**Funamo settings** 

Internet filtering Enable Internet content filtering

Protected apps Protect applications with password

**Time-limited apps** Restrict applications to specific time slots

App time allowance Set daily limit for selected apps

<u>o - l. - - l. -!..........</u>

# Family Link.....for the ChromeBook

●●000 AT&T 🐨

<

3:58 PM

Parent settings

#### Filter an