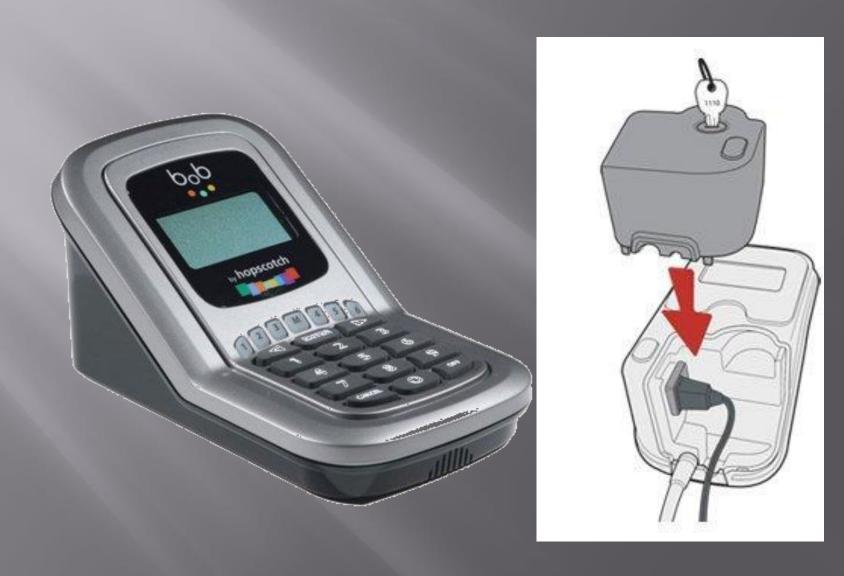

r
- Holds thousands of books

#### CHAPTER 1

LATE SUMMER BREEZE wafted through the open kitchen window, making the twenty tiny flames upon Ceony's cake dance back and forth on their candlewicks. Ceony hadn't made the cake, of course, as one should never bake her own birthday cake, but her mother was a good cook and a better baker, so Ceony had no doubts that the confection, complete with pink cherry frosting and jelly filling, would be delicious.

But as her parents and three siblings sang her birthday wishes, Ceony's mind wandered from the dessert and the celebration at hand. Her thoughts narrowed in on an image she had seen in a fortuity box just three months ago, after reading Magician Emery Thane's fortune. A flowery hill at sunset,

kindle



# New devices Bob – Screen Time Manager



#### Scott's Final Tips

1) Don't be afraid to change some rules! 2) Take technology away at night 3) Get their passwords. 4) Consider using some SOFTWARE to help manage ScreenTime, Life360, Qustodio. Blocksi. FamilyLink 5) Use a HARDWARE device to help manage screen time. Kindle Paper White, Circle, or Bob