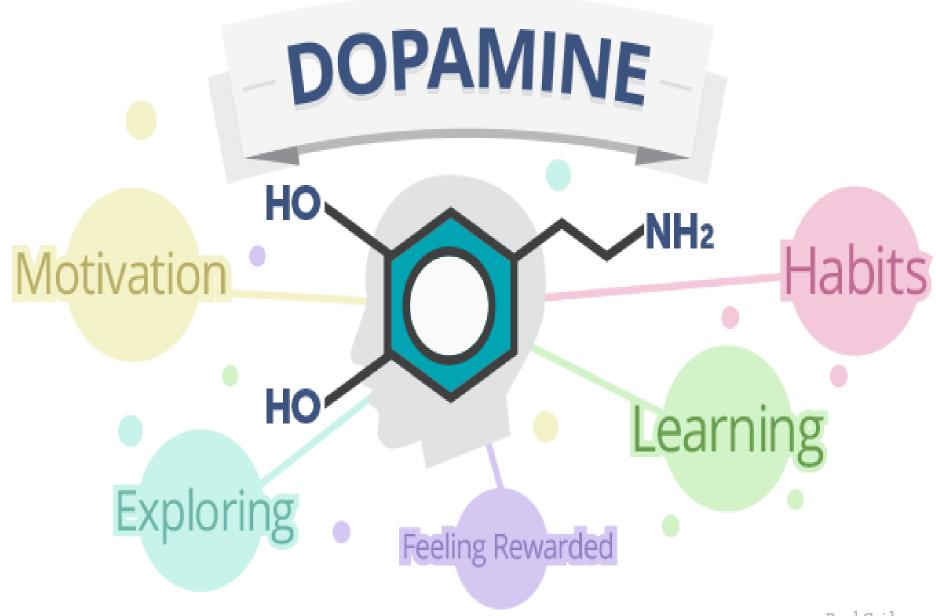

#### The Problem....

\*Too much dopamine leads to
1) Learning issues
2) Motivation issues
3) Bad habits
4) ADDICTION