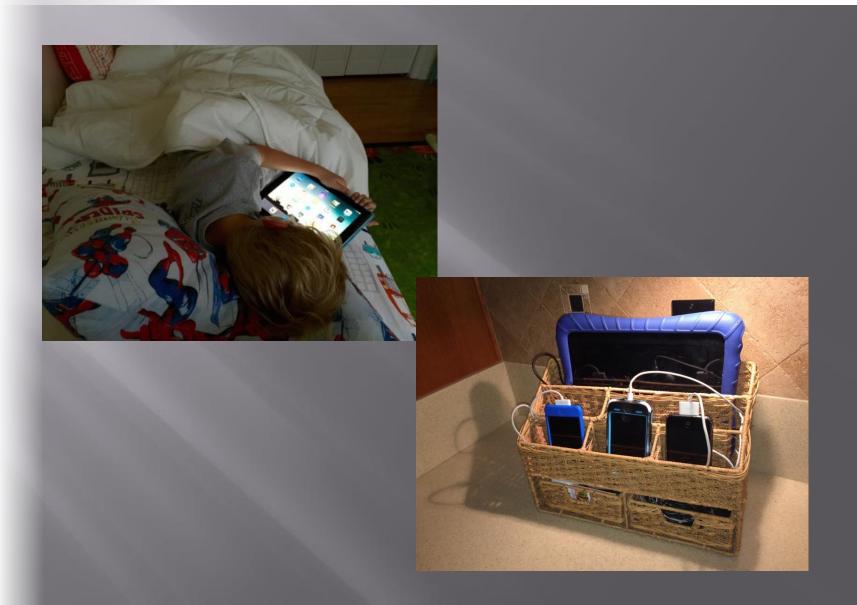

#### Where do the devices live at night?

#### The living space, not the bedroom