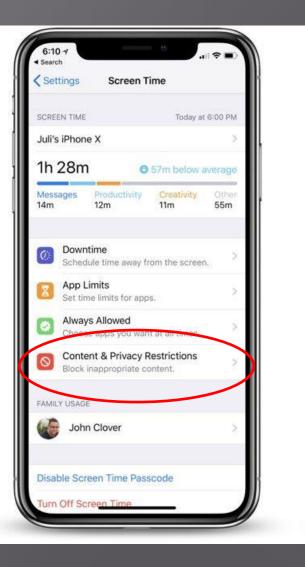

app and more.

#### Set multi-device time limits

Easily set a time schedule or limits for how much internet time is allowed each day.



#### **Control Games & Apps**

Set time limits for games & apps or block apps you don't want from running altogether.

#### For the Mac or PC



#### GPS monitoring (FindMyPhone)

## Life360 The new family circle









- All phones must be up to date with iOS12
- Each person in family must have own Apple ID
- Family Sharing must be set up with parents and kids
- Kids B-Days must be correct on their Apple ID's
- Activate ScreenTime from YOUR phone and set a password.

#### 5 Key sections



#### 5 Key sections



#### 5 Key sections



### ScreenTime for the iPhone iOS12

#### 5 Key sections



### ScreenTime for the iPhone iOS12

#### 5 Key sections



#### Filter for the Android



#### \$19 one time purchase



🦛 📶 💋 1:16 PM

 $\oplus$ 

<del>.</del>

FUNAMO

Start Funamo to enable Funamo parental control for this device.

**Device history** 

ψ

#### **Device history**

View detailed device history (Data synced with Funamo server each night)

**Funamo settings** 

Internet filtering Enable Internet content filtering

Protected apps Protect applications with password

**Time-limited apps** Restrict applications to specific time slots

App time allowance Set daily limit for selected apps

<u>o - l. - - l. -!..........</u>

# Family Link.....for the ChromeBook

●●000 AT&T 🐨

<

3:58 PM

Parent settings

#### Filter and time management



New Programs

#### You can allow Jimmy to visit all or some For Jimmy sites when signed in to Chrom