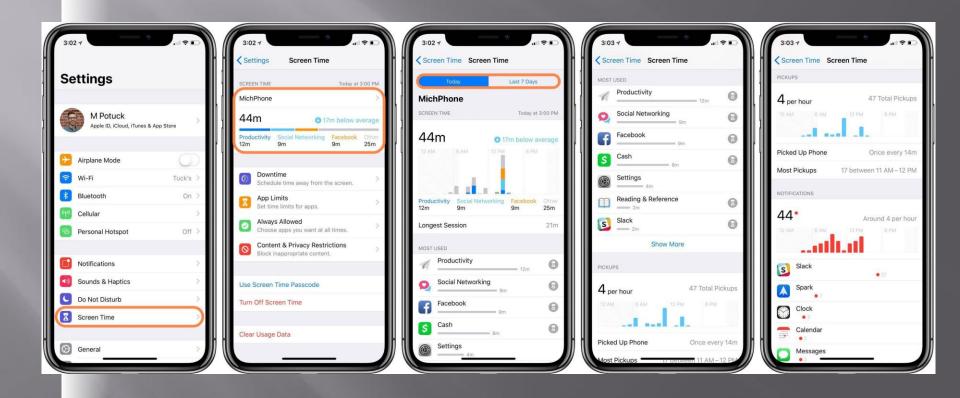

|  |

- <u>Cell phone contract</u>
- www.iccguru.com/cellphonecontract.doc

#### 3 Software programs to use



#### TYPES of programs

# Monitoring Filtering Time control

#### For the Mac or PC





#### For the Mac or PC





#### Block pornography

Qustodio's real-time internet filter blocks inappropriate content even in private browsing mode.



#### View Social Network Activity

Monitor time spent on Facebook, Twitter, Instagram, Whatsapp and more.

#### Set multi-device time limits

Easily set a time schedule or limits for how much internet time is allowed each day.



#### **Control Games & Apps**

Set time limits for games & apps or block apps you don't want from running altogether.

#### For the Mac or PC



#### GPS monitoring (FindMyPhone)

## Life360 The new family circle









- All phones must be up to date with iOS12
- Each person in family must have own Apple ID
- Family Sharing must be set up with parents and kids
- Kids B-Days must be correct on their Apple ID's
- Activate ScreenTime from YOUR phone and set a password.

#### 5 Key sections



#### 5 Key sections



#### 5 Key sections



### ScreenTime for the iPhone iOS12

#### 5 Key sections



### ScreenTime for the iPhone iOS12

#### 5 Key sections



#### Filter for the Android



#### \$19 one time purchase



🦛 📶 💋 1:16 PM

 $\oplus$ 

<del>.</del>

FUNAMO

Start Funamo to enable Funamo parental control for this device.

**Device history** 

ψ

#### **Device history**

View detailed device history (Data synced with Funamo server each night)

**Funamo settings** 

Internet filtering Enable Interne