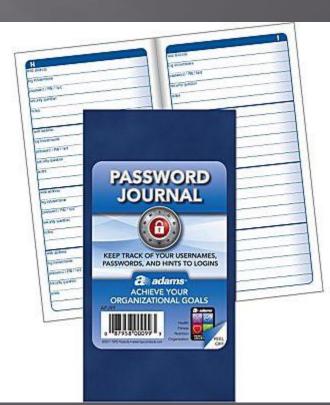

. Bullying apps



#### 3. Bullying apps

#### The Problem....

\*Being bullied affects self esteem
\*Bullying others leads to serious discipline consequences
\*Bulling is done both ways without parents knowing



#### 4. Sexting apps



#### 4. Sexting apps

#### The Problem....

\*Sexting can lead to in person encounters
\*Used by online predators to find victims
\*Kids may view it as harmless
\*Over 50% of kids in Jr. High have at least one popular sexting app on their phone

#### 5. Screen Time addiction





PsychGuides.com

#### 5. Screen Time addiction

#### The Problem....

\*Too much dopamine leads to
1) Learning issues
2) Motivation issues
3) Bad habits
4) ADDICTION

#### 4 Rules to consider



#### 4 Rules to consider

#### 1. Know their passwords!

#### Know their passwords





#### 4 Rules to consider

# Know their passwords! Take away tech at night

#### Where do the devices live at night?



#### 4 Rules to consider

Know their passwords
 Take away tech at night
 Be present / supervise

#### The living space, not the bedroom



#### 4 Rules to consider

Know their passwords
 Take away tech at night
 Be present / supervise
 Put it in writing

#### Cell phone contract

| By repring that, I understand I among and I among an |     | <section-header><section-header><section-header><section-header><section-header><section-header><text><text><list-item><list-item><list-item><list-item><list-item><list-item><list-item><list-item><list-item><list-item><list-item><list-item><list-item><list-item><list-item><section-header></section-header></list-item></list-item></lis