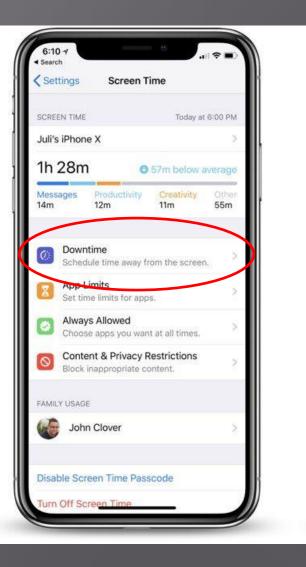

ropriate content even in private browsing mode.



#### View Social Network Activity

Monitor time spent on Facebook, Twitter, Instagram, Whatsapp and more.

#### Set multi-device time limits

Easily set a time schedule or limits for how much internet time is allowed each day.



#### **Control Games & Apps**

Set time limits for games & apps or block apps you don't want from running altogether.

#### For the Mac or PC



#### GPS monitoring (FindMyPhone)

## Life360 The new family circle









- All phones must be up to date with iOS12
- Each person in family must have own Apple ID
- Family Sharing must be set up with parents and kids
- Kids B-Days must be correct on their Apple ID's
- Activate ScreenTime from YOUR phone and set a password.

#### 5 Key sections



#### 5 Key sections



#### 5 Key sections



### ScreenTime for the iPhone iOS12

#### 5 Key sections



### ScreenTime for the iPhone iOS12

#### 5 Key sections



#### Filter for the Android



#### \$19 one time purchase



🦛 📶 💋 1:16 PM

 $\oplus$ 

<del>.</del>

FUNAMO

Start Funamo to enable Funamo parental control for this device.

**Device history** 

ψ

#### **Device history**

View detailed device history (Data synced with Funamo server each night)

**Funamo settings** 

Internet filtering Enable Internet content filtering

Protected apps Protect applications with password

**Time-limited apps** Restrict applications to specific time slots

App time allowance Set daily limit for selected apps

<u>o - l. - - l. -!..........</u>

# Family Link.....for the ChromeBook

●●000 AT&T 🐨

<

3:58 PM

Parent s