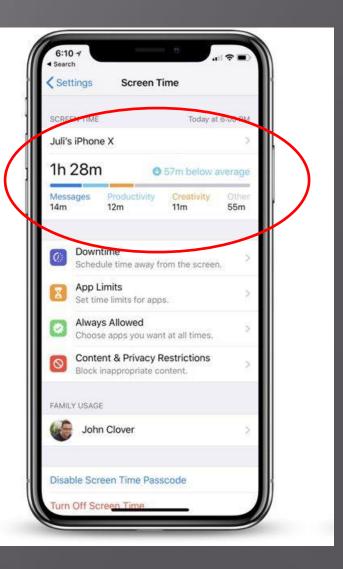

net filter blocks inappropriate content even in private browsing mode.



#### View Social Network Activity

Monitor time spent on Facebook, Twitter, Instagram, Whatsapp and more.

#### Set multi-device time limits

Easily set a time schedule or limits for how much internet time is allowed each day.



#### **Control Games & Apps**

Set time limits for games & apps or block apps you don't want from running altogether.

#### For the Mac or PC



#### GPS monitoring (FindMyPhone)

## Life360 The new family circle









- All phones must be up to date with iOS12
- Each person in family must have own Apple ID
- Family Sharing must be set up with parents and kids
- Kids B-Days must be correct on their Apple ID's
- Activate ScreenTime from YOUR phone and set a password.

#### 5 Key sections



#### 5 Key sections



#### 5 Key sections



### ScreenTime for the iPhone iOS12

#### 5 Key sections



### ScreenTime for the iPhone iOS12

#### 5 Key sections



#### Filter for the Android



#### \$19 one time purchase



🦛 📶 💋 1:16 PM

 $\oplus$ 

<del>.</del>

FUNAMO

Start Funamo to enable Funamo parental control for this device.

**Device history** 

ψ

#### **Device history**

View detailed device history (Data synced with Funamo server each night)

**Funamo settings** 

Internet filtering Enable Internet content filtering

Protected apps Protect applications with password

**Time-limited apps** Restrict applications to specific time slots

App time allowance Set daily limit for selected apps

<u>o - l. - - l. -!..........</u>

# Family Link.....for the ChromeBook

●●000 AT&T