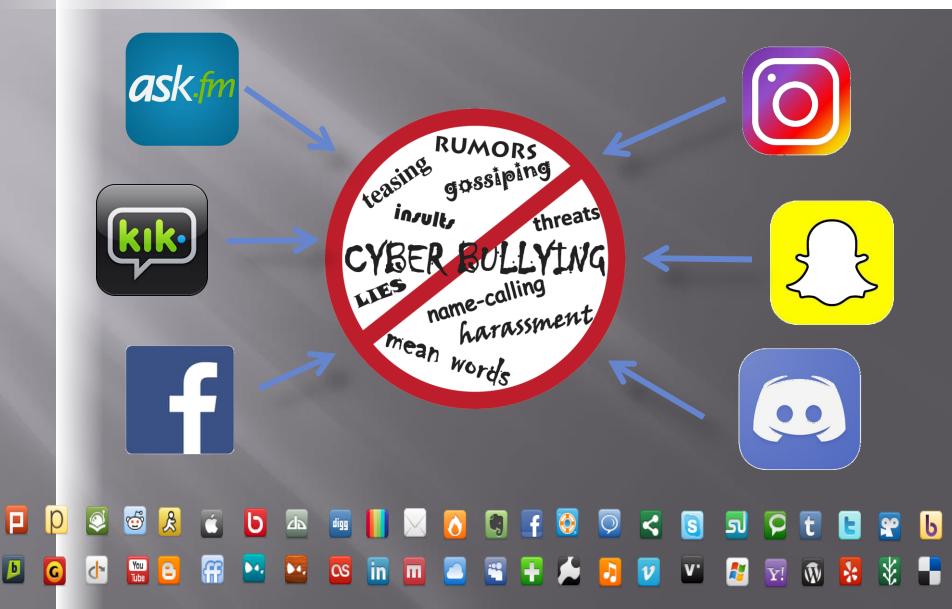

#### 3. Bullying apps

#### The Problem....

\*Being bullied affects self esteem
\*Bullying others leads to serious discipline consequences
\*Bulling is done both ways without parents knowing